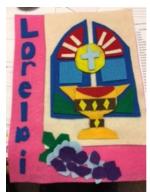

Decorate using material, felt, buttons, yarn, religious pictures, etc.
 Please glue everything on tight so that it does not fall off in church.
 Note: stickers are not secure on felt. Please use craft glue.
 <u>Keep in mind this is an expression of faith displayed in the church as part of the celebration of a Sacrament.</u>

#### 6. ON THE BACK:

Put your child's <u>first and last name</u> on the <u>BACK</u> of the felt. This will help us return your child's banner if you do not pick it up.

## 7. **ON THE FRONT:**

Put **only** your child's **first name** on the front.

8. Return it to your Religion teacher by March 31st.

Thank you for participating in this special project.

**CRE Staff** 

Rev. 12/2023