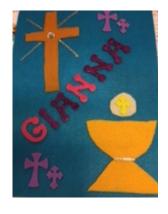

# **Felt Banner Instructions**

Each candidate for First Communion will make a banner to display in the church. As a family, please decorate a religious symbol to express your child's faith in the real presence of Jesus in the Eucharist.

### Portrait orientation ONLY. No larger than 9" x 12".

Trace pattern of religious symbol on felt piece.
 Pattern ideas available in CRE Office
 or CRE webpage https://www.stlawrenceparish-utica.com/cre

Decorate using material, felt, buttons, yarn, religious pictures, etc.
 Please glue everything on tight so that it does not fall off in church.
 Note: stickers are not secure on felt. Please use craft glue.
 <u>Keep in mind this is an expression of faith displayed in the church as part of the celebration of a Sacrament.</u>

## 7. **ON THE FRONT:**

Put **only** your child's **first name** on the front.

8. Return it to your Religion teacher by March 31st.

Thank you for participating in this special project.

**CRE Staff** 

Rev. 12/2023