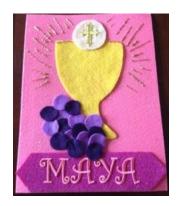

# **Felt Banner Instructions**

Each candidate for First Communion will make a banner to display in the church. As a family, please decorate a religious symbol to express your child's faith in the real presence of Jesus in the Eucharist.

Follow the directions below to create and complete this special project:

Buy one felt piece, any color for the background (9 x 12, pre-cut).
 Buy other felt pieces as desired for religious symbol and decoration.
 Please do not attach any type of hanging device (rods, string), as we cannot hang them with anything like this - and please do not use the stiff/hard kind of felt; our little clothes pins cannot hold this.

### Portrait orientation ONLY. No larger than 9" x 12".

Trace pattern of religious symbol on felt piece.
 Pattern ideas available in CRE Office
 or CRE webpage https://www.stlawrenceparish-utica.com/cre

Decorate using material, felt, buttons, yarn, religious pictures, etc.
 Please glue everything on tight so that it does not fall off in church.
 Note: stickers are not secure on felt. Please use craft glue.
 <u>Keep in mind this is an expression of faith displayed in the church as part of the celebration of a Sacrament.</u>

## 7. **ON THE FRONT:**

Put **only** your child's **first name** on the front.

8. Return it to your Religion teacher by March 31st.

Thank you for participating in this special project.

**CRE Staff** 

Rev. 12/2023