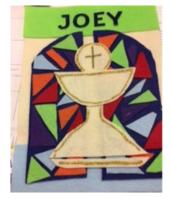

# **Felt Banner Instructions**

Each candidate for First Communion will make a banner to display in the church. As a family, please decorate a religious symbol to express your child's faith in the real presence of Jesus in the Eucharist.

Decorate using material, felt, buttons, yarn, religious pictures, etc.
 Please glue everything on tight so that it does not fall off in church.
 Note: stickers are not secure on felt. Please use craft glue.
 <u>Keep in mind this is an expression of faith displayed in the church as part of the celebration of a Sacrament.</u>

## 7. **ON THE FRONT:**

Put **only** your child's **first name** on the front.

8. Return it to your Religion teacher by March 31st.

Thank you for participating in this special project.

**CRE Staff** 

Rev. 12/2023