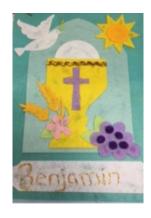

# **Felt Banner Instructions**

Each candidate for First Communion will make a banner to display in the church. As a family, please decorate a religious symbol to express your child's faith in the real presence of Jesus in the Eucharist.

### Portrait orientation ONLY. No larger than 9" x 12".

Trace pattern of religious symbol on felt piece.
 Pattern ideas available in CRE Office
 or CRE webpage https://www.stlawrenceparish-utica.com/cre

Decorate using material, felt, buttons, yarn, religious pictures, etc.
 Please glue everything on tight so that it does not fall off in church.
 Note: stickers are not secure on felt. Please use craft glue.
 <u>Keep in mind this is an expression of faith displayed in the church as part of the celebration of a Sacrament.</u>

## 7. **ON THE FRONT:**

Put **only** your child's **first name** on the front.

8. Return it to your Religion teacher by March 31st.

Thank you for participating in this special project.

**CRE Staff** 

Rev. 12/2023