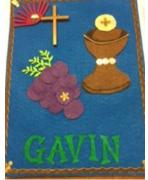

# **Felt Banner Instructions**

Each candidate for First Communion will make a banner to display in the church. As a family, please decorate a religious symbol to express your child's faith in the real presence of Jesus in the Eucharist.

Decorate using material, felt, buttons, yarn, religious pictures, etc.
 Please glue everything on tight so that it does not fall off in church.
 Note: stickers are not secure on felt. Please use craft glue.
 <u>Keep in mind this is an expression of faith displayed in the church as part of the celebration of a Sacrament.</u>

## 7. **ON THE FRONT:**

Put **only** your child's **first name** on the front.

8. Return it to your Religion teacher by March 31st.

Thank you for participating in this special project.

**CRE Staff** 

Rev. 12/2023