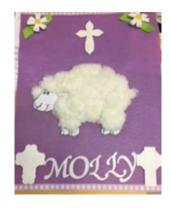

# **Felt Banner Instructions**

Each candidate for First Communion will make a banner to display in the church. As a family, please decorate a religious symbol to express your child's faith in the real presence of Jesus in the Eucharist.

### Portrait orientation ONLY. No larger than 9" x 12".

Trace pattern of religious symbol on felt piece.
 Pattern ideas available in CRE Office
 or CRE webpage https://www.stlawrenceparish-utica.com/cre

Decorate using material, felt, buttons, yarn, religious pictures, etc.
 Please glue everything on tight so that it does not fall off in church.
 Note: stickers are not secure on felt. Please use craft glue.
 <u>Keep in mind this is an expression of faith displayed in the church as part of the celebration of a Sacrament.</u>

## 7. **ON THE FRONT:**

Put **only** your child's **first name** on the front.

8. Return it to your Religion teacher by March 31st.

Thank you for participating in this special project.

**CRE Staff** 

Rev. 12/2023