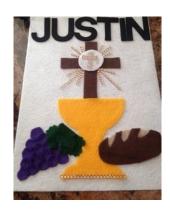

# **Felt Banner Instructions**

Each candidate for First Communion will make a banner to display in the church. As a family, please decorate a religious symbol to express your child's faith in the real presence of Jesus in the Eucharist.

Follow the directions below to create and complete this special project:

Buy one felt piece, any color for the background (9 x 12, pre-cut).
 Buy other felt pieces as desired for religious symbol and decoration.
 Please do not attach any type of hanging device (rods, string), as we cannot hang them with anything like this - and please do not use the stiff/hard kind of felt; our little clothes pins cannot hold this.

### Portrait orientation ONLY. No larger than 9" x 12".

Trace pattern of religious symbol on felt piece.
 Pattern ideas available in CRE Office
 or CRE webpage https://www.stlawrenceparish-utica.com/cre

Decorate using material, felt, buttons, yarn, religious pictures, etc.
 Please glue everything on tight so that it does not fall off in church.
 Note: stickers are not secure on felt. Please use craft glue.
 <u>Keep in mind this is an expression of faith displayed in the church as part of the celebration of a Sacrament.</u>

## 7. **ON THE FRONT:**

Put **only** your child's **first name** on the front.

8. Return it to your Religion teacher by March 31st.

Thank you for participating in this special project.

**CRE Staff** 

Rev. 12/2023