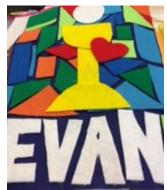

# **Felt Banner Instructions**

Each candidate for First Communion will make a banner to display in the church. As a family, please decorate a religious symbol to express your child's faith in the real presence of Jesus in the Eucharist.

Follow the directions below to create and complete this special project:

Buy one felt piece, any color for the background (9 x 12, pre-cut).
 Buy other felt pieces as desired for religious symbol and decoration.
 Please do not attach any type of hanging device (rods, string), as we cannot hang them with anything like this - and please do not use the stiff/hard kind of felt; our little clothes pins cannot hold this.

### Portrait orientation ONLY. No larger than 9" x 12".

Trace pattern of religious symbol on felt piece.
 Pattern ideas available in CRE Office
 or CRE webpage https://www.stlawrenceparish-utica.com/cre

Decorate using material, felt, buttons, yarn, religious pictures, etc.
 Please glue everything on tight so that it does not fall off in church.
 Note: stickers are not secure on felt. Please use craft glue.
 <u>Keep in mind this is an expression of faith displayed in the church as part of the celebration of a Sacrament.</u>

## 7. **ON THE FRONT:**

Put **only** your child's **first name** on the front.

8. Return it to your Religion teacher by March 31st.

Thank you for participating in this special project.

**CRE Staff** 

Rev. 12/2023