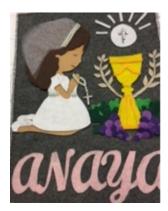

# **Felt Banner Instructions**

Each candidate for First Communion will make a banner to display in the church. As a family, please decorate a religious symbol to express your child's faith in the real presence of Jesus in the Eucharist.

Decorate using material, felt, buttons, yarn, religious pictures, etc.
 Please glue everything on tight so that it does not fall off in church.
 Note: stickers are not secure on felt. Please use craft glue.
 <u>Keep in mind this is an expression of faith displayed in the church as part of the celebration of a Sacrament.</u>

## 7. **ON THE FRONT:**

Put **only** your child's **first name** on the front.

8. Return it to your Religion teacher by March 31st.

Thank you for participating in this special project.

**CRE Staff** 

Rev. 12/2023