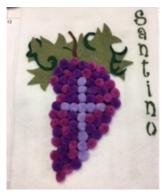

# **Felt Banner Instructions**

Each candidate for First Communion will make a banner to display in the church. As a family, please decorate a religious symbol to express your child's faith in the real presence of Jesus in the Eucharist.

Decorate using material, felt, buttons, yarn, religious pictures, etc.
 Please glue everything on tight so that it does not fall off in church.
 Note: stickers are not secure on felt. Please use craft glue.
 <u>Keep in mind this is an expression of faith displayed in the church as part of the celebration of a Sacrament.</u>

## 7. **ON THE FRONT:**

Put **only** your child's **first name** on the front.

8. Return it to your Religion teacher by March 31st.

Thank you for participating in this special project.

**CRE Staff** 

Rev. 12/2023