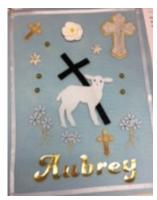

# **Felt Banner Instructions**

Each candidate for First Communion will make a banner to display in the church. As a family, please decorate a religious symbol to express your child's faith in the real presence of Jesus in the Eucharist.

### Portrait orientation ONLY. No larger than 9" x 12".

Trace pattern of religious symbol on felt piece.
 Pattern ideas available in CRE Office
 or CRE webpage https://www.stlawrenceparish-utica.com/cre

Decorate using material, felt, buttons, yarn, religious pictures, etc.
 Please glue everything on tight so that it does not fall off in church.
 Note: stickers are not secure on felt. Please use craft glue.
 <u>Keep in mind this is an expression of faith displayed in the church as part of the celebration of a Sacrament.</u>

## 7. **ON THE FRONT:**

Put **only** your child's **first name** on the front.

8. Return it to your Religion teacher by March 31st.

Thank you for participating in this special project.

**CRE Staff** 

Rev. 12/2023