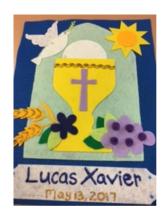

Decorate using material, felt, buttons, yarn, religious pictures, etc.
 Please glue everything on tight so that it does not fall off in church.
 Note: stickers are not secure on felt. Please use craft glue.
 <u>Keep in mind this is an expression of faith displayed in the church as part of the celebration of a Sacrament.</u>

#### 6. ON THE BACK:

Put your child's <u>first and last name</u> on the <u>BACK</u> of the felt. This will help us return your child's banner if you do not pick it up.

## 7. **ON THE FRONT:**

Put **only** your child's **first name** on the front.

8. Return it to your Religion teacher by March 31st.

Thank you for participating in this special project.

**CRE Staff** 

Rev. 12/2023