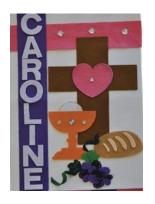

# **Felt Banner Instructions**

Each candidate for First Communion will make a banner to display in the church. As a family, please decorate a religious symbol to express your child's faith in the real presence of Jesus in the Eucharist.

Follow the directions below to create and complete this special project:

Buy one felt piece, any color for the background (9 x 12, pre-cut).
 Buy other felt pieces as desired for religious symbol and decoration.
 Please do not attach any type of hanging device (rods, string), as we cannot hang them with anything like this - and please do not use the stiff/hard kind of felt; our little clothes pins cannot hold this.

### Portrait orientation ONLY. No larger than 9" x 12".

Trace pattern of religious symbol on felt piece.
 Pattern ideas available in CRE Office
 or CRE webpage https://www.stlawrenceparish-utica.com/cre

Decorate using material, felt, buttons, yarn, religious pictures, etc.
 Please glue everything on tight so that it does not fall off in church.
 Note: stickers are not secure on felt. Please use craft glue.
 <u>Keep in mind this is an expression of faith displayed in the church as part of the celebration of a Sacrament.</u>

## 7. **ON THE FRONT:**

Put **only** your child's **first name** on the front.

8. Return it to your Religion teacher by March 31st.

Thank you for participating in this special project.

**CRE Staff** 

Rev. 12/2023